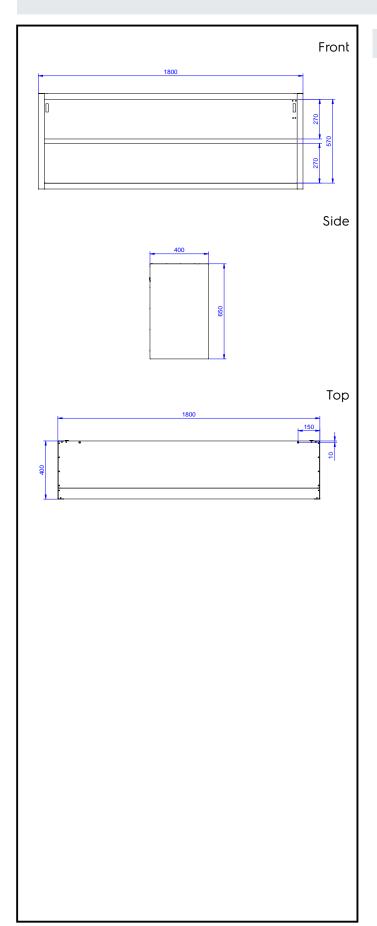

## **Key Information:**

External dimensions, Width:

133260 (PA1800LCN)1800 mmExternal dimensions, Depth:400 mmExternal dimensions, Height:650 mm

Standard Preparation 1800 mm Open Wall Cupboard