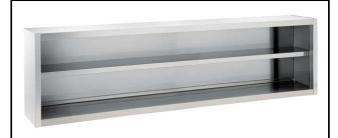

#### Construction

- Features an internal shelf which can be positioned at three different levels.
- Back and bottom panels composed of a single bended sheet for easier cleaning.

### **Optional Accessories**

- Lighting kit with led for wall cupboards (1000mm and 1200mm)
- Lighting kit with led for wall cupboards (1400mm, 1600mm and 1800mm)

133260 (PA1800LCN)

Open Wall Cupboard 1800

#### Item No.

Constructed in stainless steel. Back and bottom are made from a single bended stainless steel sheet for easier cleaning. Upturned panel edges. Base shelf and height-adjustable intermediate shelf. Loading capacity: 80kg.